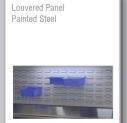

#### Central area

Finishing Panel Stainless Steel / Painted Steel

Type of work surface

Painted Steel