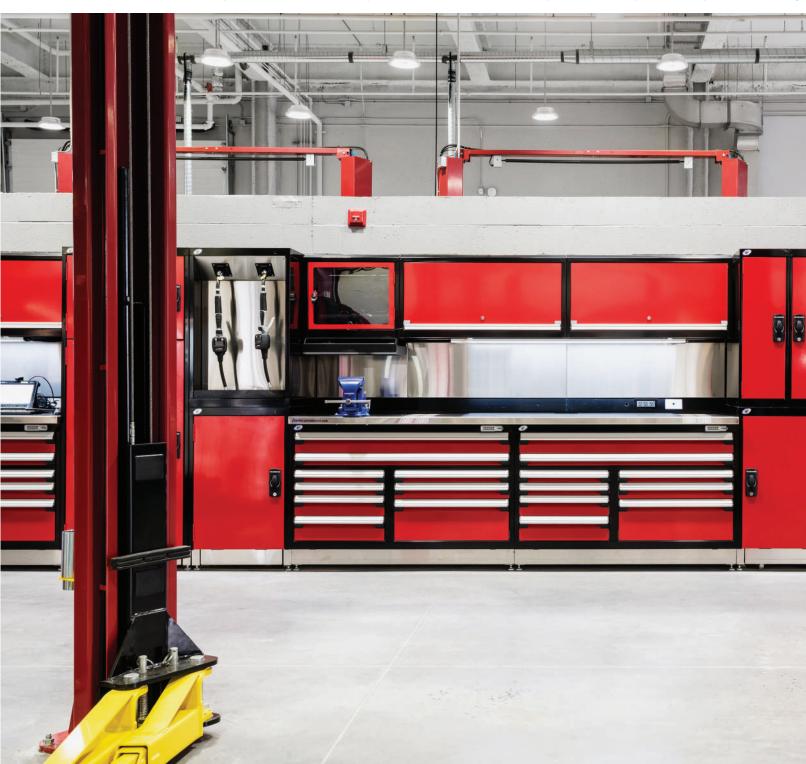

#### Central area

Finishing Panel Stainless Steel / Painted Steel

Type of work surface

Painted Steel

#### Below the work surface

MultiTek Cart

#### To the side

Tool Box

And much more...

Improve the look and organization of your dealership.

The GT workcenter is the only complete modular system that combines quality, functionality, durability and stunning

#### g looks.