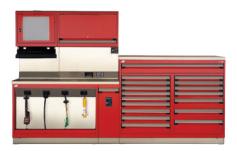

Mercedes-Benz Winnipeg (MB)

R5XHG-4014

GT-C1034S

GT-C1130S

#### Central area

Finishing Panel Stainless Steel / Painted Steel

Type of work surface

Painted Steel

#### Below the work surface

MultiTek Cart

#### To the side

Tool Box

And much more...

Improve the look and organization of your dealership.

The GT workcenter is the only complete modular system that combines quality, functionality, durability and stunning