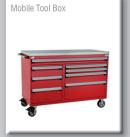

#### **ROUSSEAU TOOL BOXES**

#### **Choose your Solution**

Several dimensions and configurations available; 6 tool box heights;

10 different drawer heights;

Single, double or triple banks of drawers;

Stationary or mobile tool boxes;

A multitude of accessories for tool boxes and drawers.