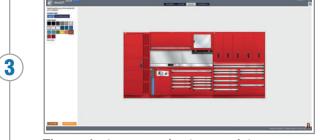

# Try our new Bay-Design tool

In just a few clicks, you can configure a workspace tailored to your exact needs.

Indicate the desired work surface width.

Then select accessories to complete your workstation.

Save it, share it or request a quote!

**UNLIMITED POSSIBILITIES** rousseau-automotive.com