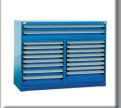

#### **ROUSSEAU TOOL BOXES**

#### **Choose your Solution**

Several dimensions and configurations available; 6 tool box heights;

10 different drawer heights;

Single, double or triple banks of drawers;

Stationary or mobile tool boxes;

A multitude of accessories for tool boxes and drawers.