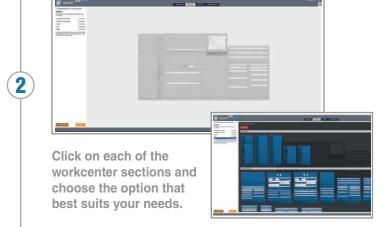

## **Bay-Design Tool**

Log in to our website and build your own service bay in **4 easy steps!** 

rousseau-automotive.com

# Try our new Bay-Design tool

In just a few clicks, you can configure a workspace tailored to your exact needs.

Indicate the desired work surface width.

Then select accessories to complete your workstation.

Save it, share it or request a quote!

**UNLIMITED POSSIBILITIES** rousseau-automotive.com