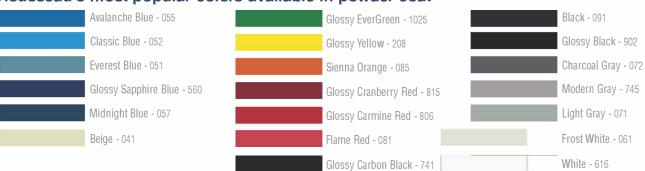

#### Rousseau's most popular colors available in powder coat

#### Color combination examples:

Avalanche Blue - 055 / Frost White - 061

Glossy Carmine Red - 806/ Charcoal Gray - 072

Note: Colors may differ slightly from those illustrated. For custom colors, contact our customer service representatives.