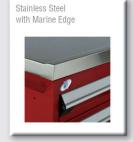

#### Central area

Finishing Panel Stainless Steel / Painted Steel

Type of work surface

Painted Steel