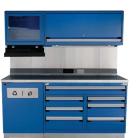

#### **ROUSSEAU TOOL BOXES**

#### **Choose your Solution**

Several dimensions and configurations available; 6 tool box heights;

10 different drawer heights;

Single, double or triple banks of drawers;

Stationary or mobile tool boxes;

A multitude of accessories for tool boxes and drawers.