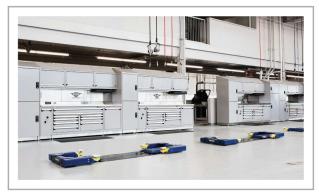

#### **ROUSSEAU TOOL BOXES**

#### **Choose your Solution**

Several dimensions and configurations available; 6 tool box heights;

10 different drawer heights;

Single, double or triple banks of drawers;

Stationary or mobile tool boxes;

A multitude of accessories for tool boxes and drawers.